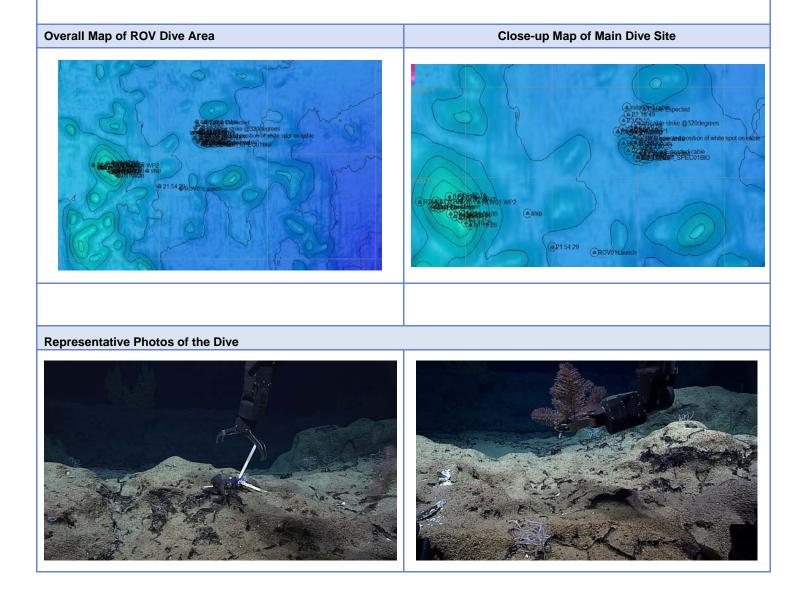

## **Description of the Dive:**

The dive explored an area of known gold corals with the primary objective of recovering two current meters deployed in earlier years. The first current meter to be recovered was in an area with a cable running just above bottom. The ROV was deployed such that it would not have to cross the cable. The cable was located and from there the current meter was found on a raised area nearby to the west, and recovered. Several gold coral and black coral colonies were observed. A collection of one of the morphotypes of black coral was requested to ascertain the identification, which was thought from previous imagery to represent a possible undescribed species. Other interesting observations included a large playctenid ctenphore, a jellynose eel (Ateleopodid), a shark, a cluster of *Heteralepas* barnacles on a large gold coral with 2 eels swimming around the colony. The second current meter was found just as the ROV was preparing to come to the surface; it too was recovered.